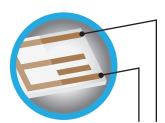

## **EmbraceEVO™ Test Strips**

Instant Three-Step Verification ensures accurate results every time.

Confirms test strip positioned correctly

Pinpoint technology detects sample

Fill detection verifies sample is adequate