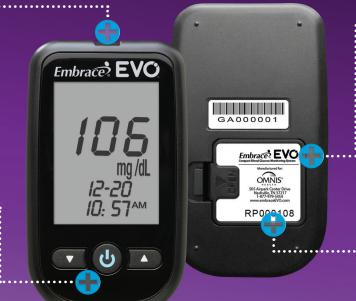

## **NEW! ALL-IN-ONE STARTER KITS**

This special kit includes 50 prepackaged test strips! Call **1-877-979-5454** for more information!

Conveniently located at the top of the meter, the test port is easy to feel for individuals with low vision. Insert a test strip and the meter will turn on automatically.

## Meter Buttons.....

These buttons allow you to select different meter options, such as setting the time and date, programming alarms or recalling the memory.

#### Serial Number & .Contact Information

You are important to us. We're available Monday-Friday, 8 AM-8 PM (EST). Call us toll-free at 1-877-979-5454 or visit www.embraceevo.com.

## **Battery Compartment**

Easy to find and install, the Embrace EVO™ uses one CR 2032 3V Lithium coin cell battery.

#### Data Port

Connect an Omnis Health data cable here to upload your results to your PC. (Cable purchased separately).

Meter not shown actual size.