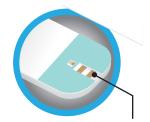

## **EmbraceEVO™ Test Strips**

Instant Three-Step Verification ensures accurate results every time.

Confirms test strip positioned correctly

Pinpoint technology detects sample

Fill detection verifies sample is adequate