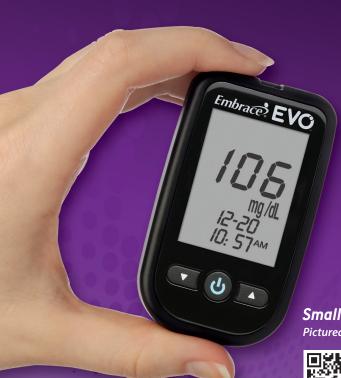

# Embrace EVC

## **Compact** Blood Glucose **Meter**

#### Easy to Use

- No coding required
- Fast results in six seconds
- Compact design with large display
- Easy to read menu icons
- Easy to handle test strips

#### **Test with Less Pain**

- Small sample size
- Alternate site testing fingers, palm or forearm

### **Manage Your Results**

- 300-test memory with time/date stamp
- 7-, 14-, and 30-day averaging