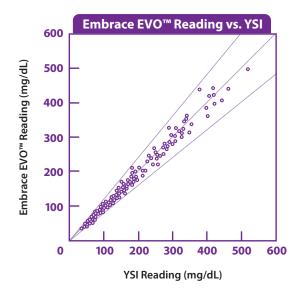

# Trust is earned.

The EmbraceEVO Meter exceeded expectations in clinical studies, achieving high ratings for accuracy, dependability and ease-of-use.\*

\*Studies are conducted in accordance with industry standards and are available for download at <a href="https://www.embraceevo.com">www.embraceevo.com</a>