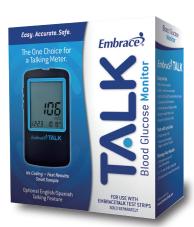

## Embrace TALK Blood Glucose Monitor

## The Meter that Says it All

The EmbraceTALK Blood Glucose Meter talks users through testing, step-by-step. With accurate results in as little as six seconds, this meter is designed to work easily and effectively – and take as little time as possible out of your day.

FDA compliant and meets ISO 15197:2013 guidelines for accuracy. The Embrace TALK exceeded expectations in clinical studies, achieving high ratings for accuracy and dependability.

- ✓ Voice guidance (Mute option)
- ✓ English & Spanish
- ✓ Large screen display
- ✓ Auto coding
- ✓ Small sample size
- ✓ Fast results in 6 seconds
- ✓ Alternate site testing
- ✓ 300-test memory with time/date