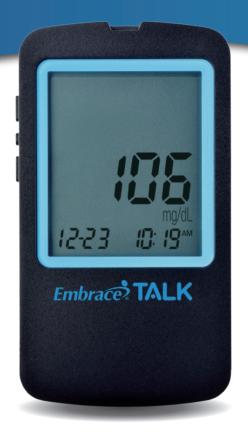

## The Meter that Says it All

The EmbraceTALK Blood Glucose Meter talks users through testing, step-by-step. With accurate results in as little as six seconds, this meter is designed to work easily and effectively – and take as little time as possible out of your day.

FDA compliant and meets ISO 15197:2013 guidelines for accuracy. The Embrace TALK exceeded expectations in clinical studies, achieving high ratings for accuracy and dependability.

- ✓ Voice guidance (Mute option)
- ✓ English & Spanish
- ✓ Large screen display
- ✓ Auto coding
- ✓ Small sample size
- ✓ Fast results in 6 seconds
- ✓ Alternate site testing
- ✓ 300-test memory with time/date