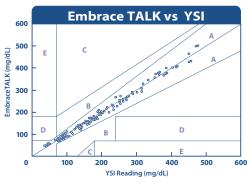

FDA compliant and meets ISO 15197:2013 guidelines for accuracy. The Embrace TALK exceeded expectations in clinical studies, achieving high ratings for accuracy and dependability.

- ✓ Voice guidance (Mute option)
- ✓ English & Spanish
- ✓ Large screen display
- ✓ Auto coding
- ✓ Small sample size
- ✓ Fast results in 6 seconds
- ✓ Alternate site testing
- ✓ 300-test memory with time/date