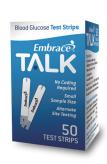

FDA compliant and meets ISO 15197:2013 guidelines for accuracy. The Embrace TALK exceeded expectations in clinical studies, achieving high ratings for accuracy and dependability.

- ✓ Voice guidance (Mute option)
- ✓ English & Spanish
- ✓ Large screen display
- ✓ Auto coding
- ✓ Small sample size
- ✓ Fast results in 6 seconds
- ✓ Alternate site testing
- ✓ 300-test memory with time/date