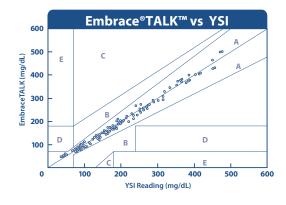

FDA compliant and meets ISO 15197:2013 guidelines for accuracy. The Embrace®TALK™ exceeded expectations in clinical studies, achieving high ratings for accuracy and dependability.

- ✓ Voice guidance (Mute option)
- English & Spanish
- ✓ Large screen display
- ✓ Auto coding
- Small sample size
- ✓ Fast results in 6 seconds
- Alternate site testing
- ✓ 300-test memory with time/date