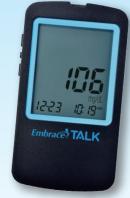

## Embrace TALK Blood Glucose Monitor

The Embrace®TALK™ Blood Glucose Meter talks users through testing, step-by-step. With accurate results in as little as six seconds, this meter is designed to work easily and effectively – and take as little time as possible out of your day.

FDA compliant and meets ISO 15197:2013 guidelines for accuracy. The Embrace®TALK™ exceeded expectations in clinical studies, achieving high ratings for accuracy and dependability.

- ✓ Voice guidance (Mute option)
- English & Spanish
- ✓ Large screen display
- ✓ Auto coding
- Small sample size
- ✓ Fast results in 6 seconds
- Alternate site testing
- ✓ 300-test memory with time/date

**Rlood Glucose Monitor** 

Embrace WAVE+ Embrace TALK Embrace PRO **Blood Glucose Monitor** 

**Blood Glucose Meter** 

Our deepest understanding of the disease and the challenges facing people with diabetes allows us to adapt to the ever-changing healthcare environment and deliver timely, dependable and affordable blood glucose monitoring systems.