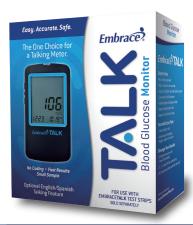

## Embrace TALK Blood Glucose Monitor

The Embrace®TALK™ Blood Glucose Meter talks users through testing, step-by-step. With accurate results in as little as six seconds, this meter is designed to work easily and effectively – and take as little time as possible out of your day.

FDA compliant and meets ISO 15197:2013 guidelines for accuracy. The Embrace®TALK™ exceeded expectations in clinical studies, achieving high ratings for accuracy and dependability.

- ✓ Voice guidance (Mute option)
- English & Spanish
- ✓ Large screen display
- ✓ Auto coding
- Small sample size
- ✓ Fast results in 6 seconds
- Alternate site testing
- ✓ 300-test memory with time/date