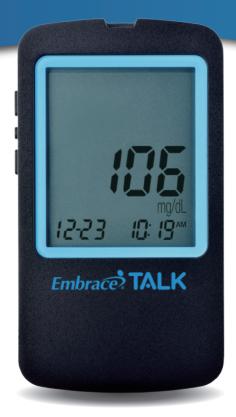

## Embrace TALK Blood Glucose Monitor

The Embrace®TALK™ Blood Glucose Meter talks users through testing, step-by-step. With accurate results in as little as six seconds, this meter is designed to work easily and effectively – and take as little time as possible out of your day.

FDA compliant and meets ISO 15197:2013 guidelines for accuracy. The Embrace®TALK™ exceeded expectations in clinical studies, achieving high ratings for accuracy and dependability.

- ✓ Voice guidance (Mute option)
- English & Spanish
- ✓ Large screen display
- ✓ Auto coding
- Small sample size
- ✓ Fast results in 6 seconds
- Alternate site testing
- ✓ 300-test memory with time/date