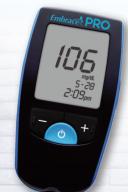

**Rlood Glucose Monitor** 

Embrace WAVE+ Embrace TALK Embrace PRO **Blood Glucose Monitor** 

**Blood Glucose Meter** 

Our deepest understanding of the disease and the challenges facing people with diabetes allows us to adapt to the ever-changing healthcare environment and deliver timely, dependable and affordable blood glucose monitoring systems.