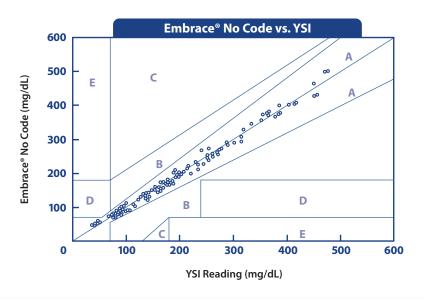

# Trust is earned.

The Embrace Meter exceeded expectations in clinical studies, achieving high ratings for accuracy, dependability and ease-of-use.\*

\*Studies are conducted in accordance with industry standards and are available for download at <u>www.embracemeter.com</u>