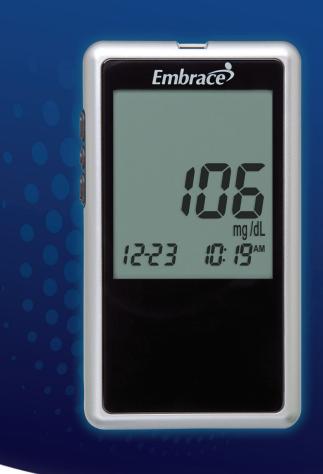

### .Battery Compartment

Easy to find and install, the Embrace uses standard AAA batteries.

Meter not shown actual size

**Speaker** The optional talking feature of the Embrace gives results that you can hear as well as see.

**Rubber Grips**..... The rubber grips on the side and bottom of the meter will help keep the meter from moving while testing.

Test Strip Port.....

Conveniently located at the top of

feel for individuals with low vision.

the meter, the test port is easy to

Meter Buttons ......

These buttons allow you to

select different meter options,

date, programming alarms or

Large Display .....

Whether you have low vision or not,

the Embrace's large display allows

easy viewing of your blood glucose results and meter functions.

such as setting the time and

recalling the memory.