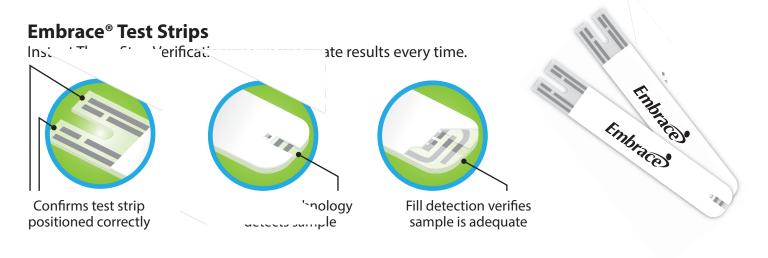

### Talking Blood Glucose Meter

### **Easy to Use**

- No coding required
- Optional English/Spanish talking feature
- Fast results in six seconds
- Sleek design with large display
- Easy to read menu icons

### **Test with Less Pain**

- Small sample size
- Alternate site testing fingers, palm or forearm



### **Manage Your Results**

- 300-test memory with time/date stamp
- 7-, 14- and 30-day averaging
- PC downloadable results





## EASY. SAFE. ACCURATE.

Download test results to your computer for trending. Software available at www.embracemeter.com. Call **1-877-979-5454** for more information!



The **One** Choice for Talking, **Reliable** Meter Technology.

Embrace® is a registered trademark of Omnis Health. Copyright 2014.

# Embrace<sup>®</sup> Features and Benefits

Embrace

. . . . . . . . . . . .

brace no code

### Serial Number & Contact Information

You are important to us. We're available Monday-Friday, 8 AM-8 PM (EST). Call us toll-free at 1-877-979-5454 or visit www.embracemeter.com.

#### .Data Port Connect an Omnis Health

data cable here to upload your results to your PC. (Cable purchased separately).

### .Battery Compartment

Easy to find and install, the Embrace uses standard AAA batteries.