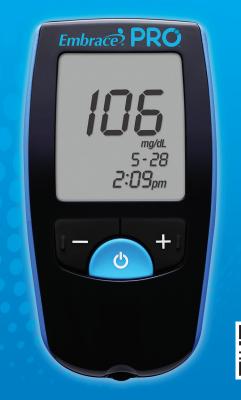

## Professional Blood Glucose Meter

#### **Easy to Use**

- Test strip release button
- Auto coding
- Fast results in five seconds
- Approved for multi-patient use

#### **Test with Less Pain**

- Small sample size 0.5  $\mu l$
- Alternate site testing fingers, palm or forearm

#### **Manage Your Results**

- 500-test memory with time/date stamp
- Event Recording Mode for more effective
- data management

## NEW! PROFESSIONAL BLOOD GLUCOSE METER

Approved for multi-patient use, this meter features a **quick test strip release** for more hygienic strip disposal. Call **1-877-979-5454** for more information!

The Professional's choice for Reliable Meter Technology.

EmbracePRO™ is a registered trademark of Omnis Health. Copyright 2014.