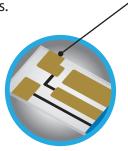

### **EmbracePRO™ Test Strips**

Accurate results within five seconds.

Side sampling: shorter conductive path increases accuracy

Gold electrode increases reliability and accuracy