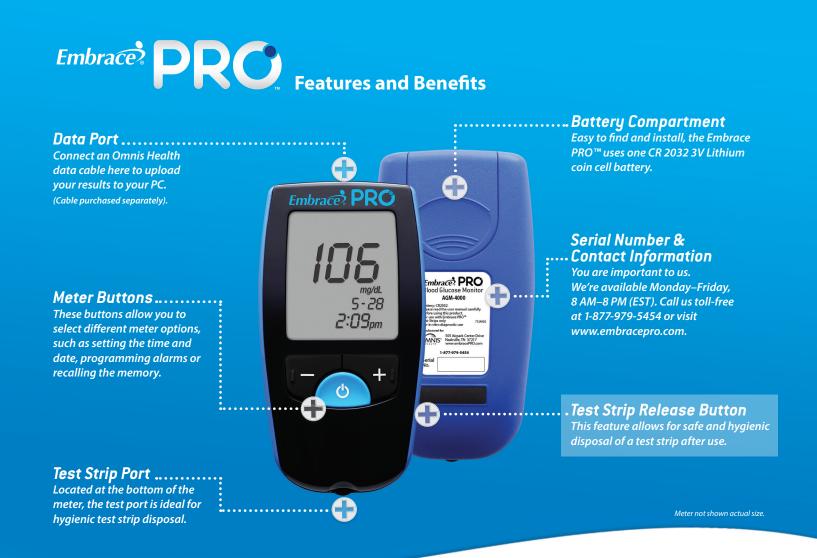

## Professional Blood Glucose Meter

#### **Easy to Use**

- Test strip release button
- Auto coding
- Fast results in five seconds
- Approved for multi-patient use

#### **Test with Less Pain**

- Small sample size 0.5  $\mu l$
- Alternate site testing fingers, palm or forearm

#### **Manage Your Results**

- 500-test memory with time/date stamp
- Event Recording Mode for more effective
- data management

## NEW! PROFESSIONAL BLOOD GLUCOSE METER

Approved for multi-patient use, this meter features a **quick test strip release** for more hygienic strip disposal. Call **1-877-979-5454** for more information!