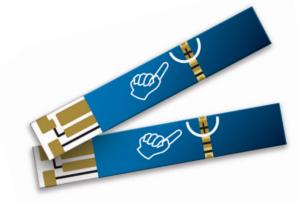

### **EmbracePRO™ Test Strips**

Accurate results within five seconds.

Side sampling: shorter conductive path increases accuracy

Gold electrode increases reliability and accuracy