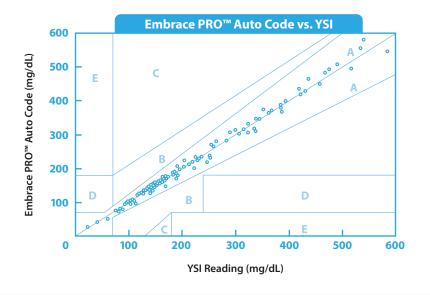

# Trust is earned.

The EmbracePRO Meter exceeded expectations in clinical studies, achieving high ratings for accuracy, dependability and ease-of-use.\*

\*Studies are conducted in accordance with industry standards and are available for download at www.embracepro.com